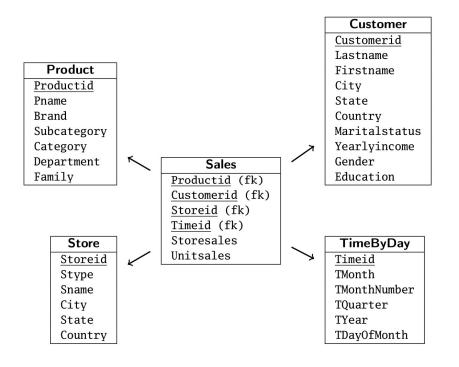

Mittwoch, 2. Juni 2021 10:38

### Sales per Year and Country

Mittwoch, 2. Juni 2021 10:23



select country, tyear, sum(unitsales)
from sales s
 join timebyday tbd on tbd.timeid=s.timeid
 join customer c on c.customerid=s.customerid
group by country, tyear;

|   | <b>♦</b> COUNTRY | <b>♦ TYEAR</b> | \$ SUM(UNITSALES) |  |
|---|------------------|----------------|-------------------|--|
| 1 | USA              | 2014           | 266773            |  |
| 2 | Mexico           | 2015           | 203914            |  |
| 3 | USA              | 2015           | 259916            |  |
| 4 | Canada           | 2015           | 46157             |  |

one-dimensional representation



two-dimensional representation (e.g. as pivot table)

|        | 2014   | 2015   |
|--------|--------|--------|
| Canada |        | 46157  |
| Mexico |        | 203914 |
| USA    | 266773 | 259916 |

#### Am