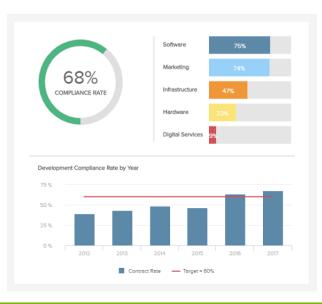

Management

Prof. Dr. Ingo Claßen

Hochschule für Technik und Wirtschaft Berlin

Overview

KPIs and Dashboards

Procurement Data Mart

References

#### Overview

- Compliance Rate
- Supplier Defect Rate
- Supplier Lead Time
- Purchase Order Cycle Time
- Supplier Availability
- Cost per invoice and PO
- Rate of Emergency Purchases
- Spend Under Management (SUM)
- Price Competitiveness

#### Compliance Rate – Description

- Ratio of disputed invoices to total invoices
- Ratio of deliveries in time to all deliveries
- Difference between price paid and price quoted
- ► Difference between contracted reaction time to actual reaction time
- ► Ratio of service delivered outside SLA to total services delivered
- Ratio erroneous deliveries to all deliveries

#### Compliance Rate - Sample Dashboard



## Supplier Defect Rate – KPIs

Ratio of substandard products to total number of products tested

## Supplier Defect Rate - Sample Dashboard



# Supplier Lead Time – KPIs

- Difference between shipping time and order time (after PO acceptance)
- Difference between delivery time and order time (after PO acceptance)

## Supplier Lead Time – Sample Dashboard



#### Purchase Order Cycle Time – KPIs

- Difference between requisition time (inhouse) and order submission time (to supplier)
- Difference between delivery time (from supplier) and payment time time (to supplier)

#### Purchase Order Cycle Time - Sample Dashboard



## Supplier Availability - KPIs

Ratio of the number of time items available on suppliers side to number of orders placed with supplier

# Supplier Availability – Sampl