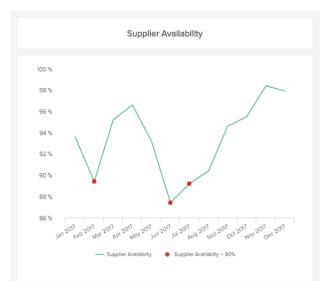

## Supplier Availability - KPIs

Ratio of the number of time items available on suppliers side to number of orders placed with supplier

# Supplier Availability – Sample Dashboard