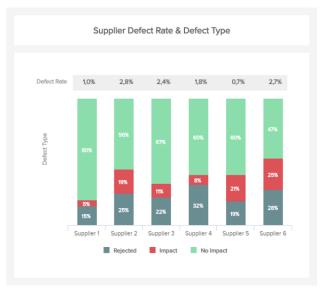

s

#### Overview

- Compliance Rate
- Supplier Defect Rate
- Supplier Lead Time
- Purchase Order Cycle Time
- Supplier Availability
- Cost per invoice and PO
- Rate of Emergency Purchases
- Spend Under Management (SUM)
- Price Competitiveness

#### Compliance Rate – Description

- Ratio of disputed invoices to total invoices
- Ratio of deliveries in time to all deliveries
- Difference between price paid and price quoted
- ► Difference between contracted reaction time to actual reaction time
- ► Ratio of service delivered outside SLA to total services delivered
- Ratio erroneous deliveries to all deliveries

#### Compliance Rate - Sample Dashboard



## Supplier Defect Rate – KPIs

Ratio of substandard products to total number of products tested

## Supplier Defect Rate - Sample Dashboard



# Supplier Lead Time – KPIs

- Difference between shipping time and order time (after PO acceptance)
- Difference between delivery time and order time (after PO acceptance)

## Supplier Lead Time – Sample Dashboard



#### Purchase Order Cycle Time – KPIs

- Difference between requisition time (inhouse) and order submission time (to supplier)
- Difference between delivery time (from supplier) and payment time time (to supplier)

#### Purchase Order Cycle Time - Sample Dashboard



## Supplier Availability - KPIs

Ratio of the number of time items available on suppliers side to number of orders placed with supplier

# Supplier Availability – Sample Dashboard



### Cost of Purchase Order – KPIs

- Cost per purchase order
- Cost per invoice

### Cost of Purchase Order – Sample Dashboard