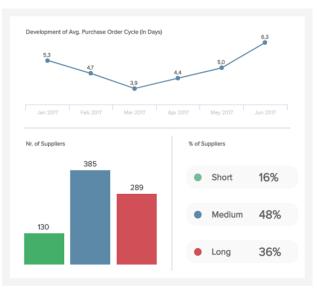

tion time
- ► Ratio of service delivered outside SLA to total services delivered
- Ratio erroneous deliveries to all deliveries

#### Compliance Rate - Sample Dashboard



## Supplier Defect Rate – KPIs

Ratio of substandard products to total number of products tested

## Supplier Defect Rate - Sample Dashboard



# Supplier Lead Time – KPIs

- Difference between shipping time and order time (after PO acceptance)
- Difference between delivery time and order time (after PO acceptance)

## Supplier Lead Time – Sample Dashboard



#### Purchase Order Cycle Time – KPIs

- Difference between requisition time (inhouse) and order submission time (to supplier)
- Difference between delivery time (from supplier) and payment time time (to supplier)

#### Purchase Order Cycle Time - Sample Dashboard



## Supplier Availability - KPIs

Ratio of the number of time items available on suppliers side to number of orders placed with supplier

# Supplier Availability – Sample Dashboard



### Cost of Purchase Order – KPIs

- Cost per purchase order
- Cost per invoice

### Cost of Purchase Order – Sample Dashboard



## Rate of Emergency Purchases – KPIs

Ratio of emergency purchases to the total number of purchases

#### Spend Under Management – KPIs

Ratio of total approved spend to total spend

## Price Competitiveness – KPIs

 Difference between prices paid to suppliers and prices listed on procurement market intelligent sites

#### Procurement Data Mart

- Consolidated and integrated data store
- Base for KPI calculation
- Not easy to construct
- Many source systems to be considered
- Com