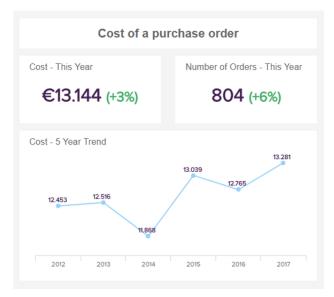

### Cost of Purchase Order – KPIs

- Cost per purchase order
- Cost per invoice

### Cost of Purchase Order – Sample Dashboard