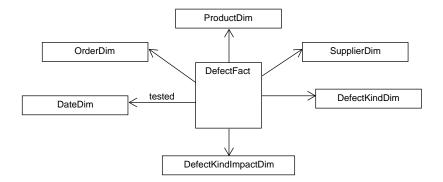

## Dimensions

- Supplier
- Purchase Order
- Date / Time in different roles
- Geography
- Product
- Contract term (eg. deliver within 2 days)
- DefectKind (eg. no defect, damaged, insufficient performance, leakage)
- DefectKindImpact (eg. no impact, impact, rejected)
- CycleDurationKind (e.g short, medium, long)
- PurchaseKind (eg. maverick, controlled)

### Example Star Schema

► Factless fact table